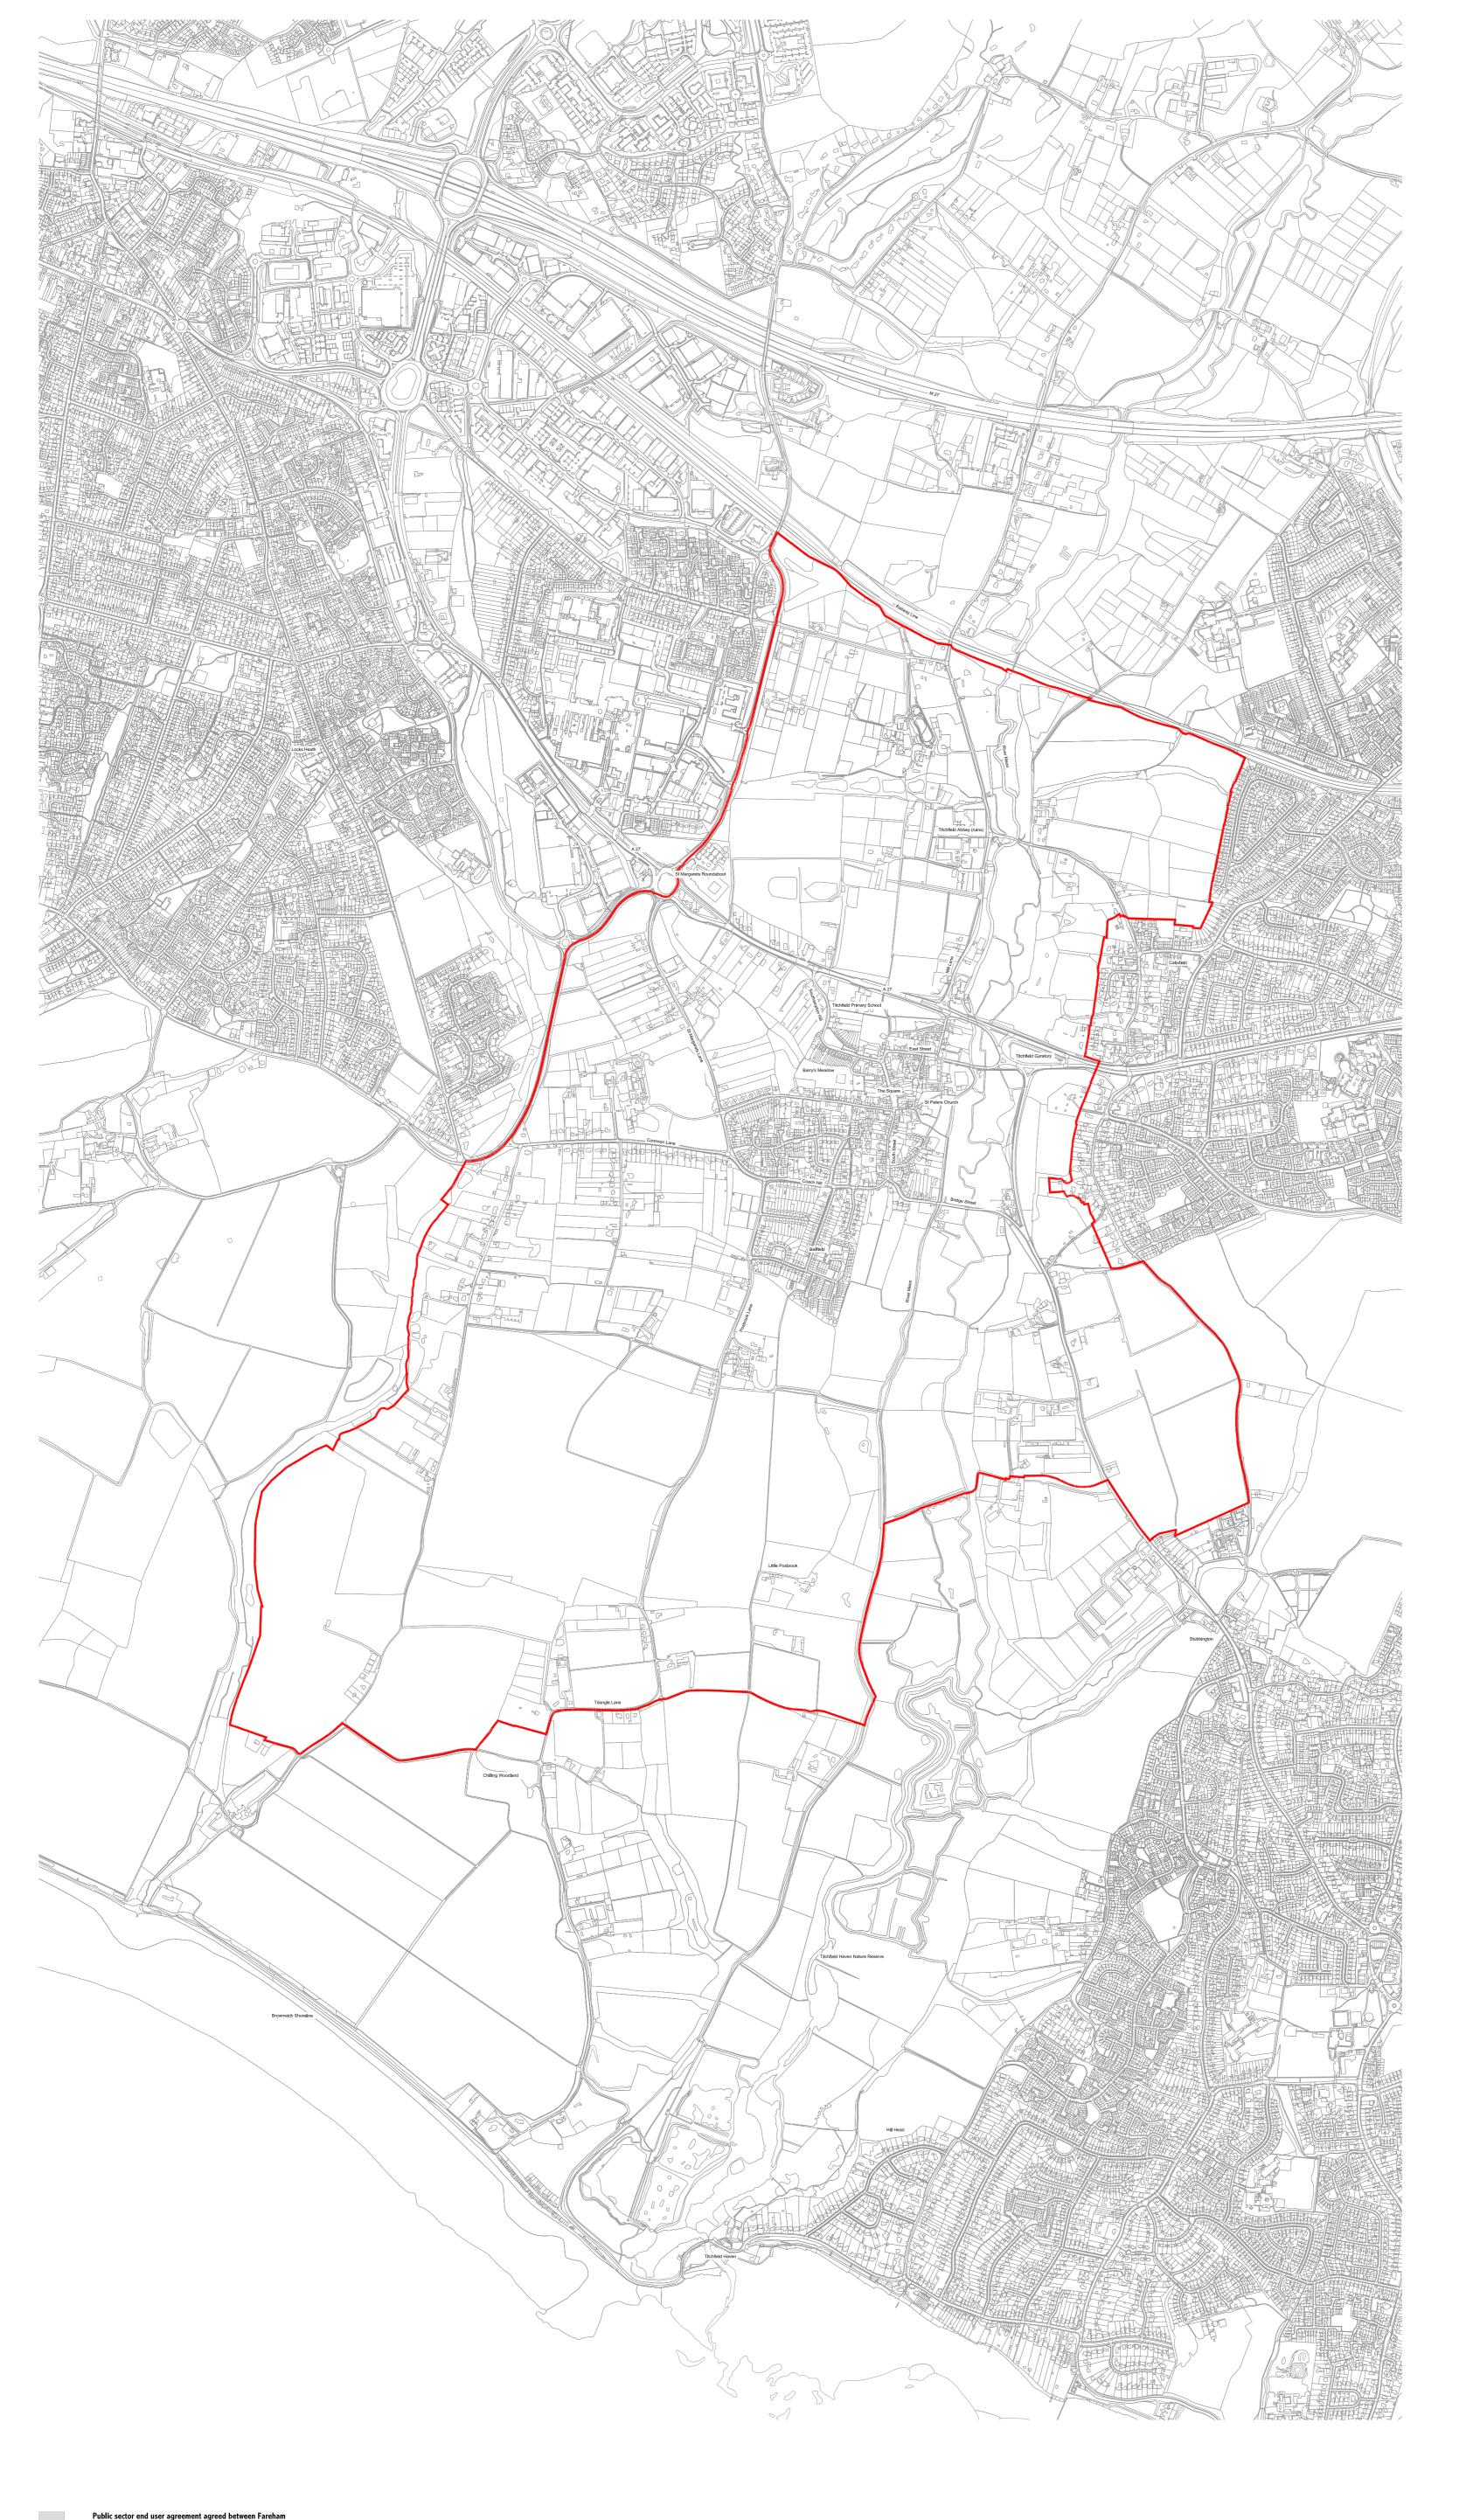

A 21.11.16 Place / Road names added to drawing

CI /AH

Titchfield Village Trust Titchfield Neighbourhood Plan PROJECT Plan Boundary

SCALE

1:10000@A1

T: 023 8063 1432

16036 - L01.01 A NUMBER

DATE

16/09/2016

W: www.boyleandsummers.co.uk

STATUS DRAWN / CHECKED FOR MSS/AH APPROVAL

© copyright Boyle+Summers Ltd.

Public sector end user agreement agreed between Fareham Borough Council and Titchfield Village Trust GIS DATA used exclusively for the Titchfield Neighbourhood Plan. Contains Ordnance Survey Data © Crown copyright and database right 2016. The area of the plan boundary is defined as the inside of the red line.